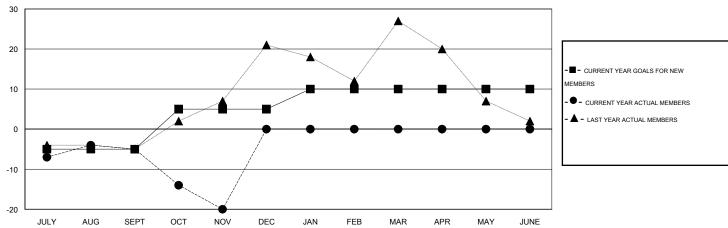

## GOALS AND ACTUAL MEMBERS CUMULATIVE

| DROPPED CLUBS: 1  DROPPED MEMBERS |              | 31 CLUBS OF 62 ADDED 1 OR MORE<br>NEW MEMBERS | GENDER DISTRIBUTION           MALE         1,143 (75.55%)           FEMALE         370 (24.45%) |            |
|-----------------------------------|--------------|-----------------------------------------------|-------------------------------------------------------------------------------------------------|------------|
| DECEASED CLUB CANCELLED           | 9<br>0<br>68 | CLICK HERE FOR HEALTH ASSESSMENT DATA         | FAMILY UNIT MEMBERS HEAD OF HOUSEHOLD                                                           | 233<br>113 |
| OTHER TOTAL                       | 77           |                                               | NON-HEAD OF HOUSEHOLD                                                                           | 120        |